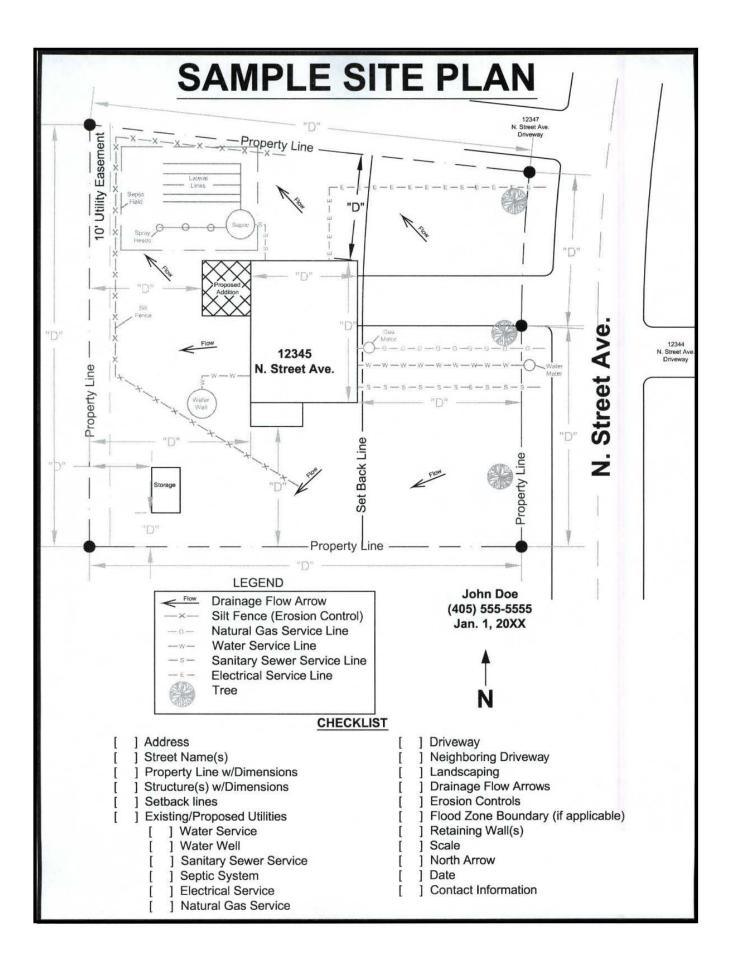

| PROJECT ADDRESS: | PERMIT #          |
|------------------|-------------------|
|                  |                   |
| APPLICANT NAME:  | APPLICANT PHONE # |

| SITE PLAN                                 |  |  |  |  |  |  |                                         |  |        |        |        |       |        |          |         |       |   |                                              |                                                                                |  |  |  |  |  |  |  |    |   |    |
|-------------------------------------------|--|--|--|--|--|--|-----------------------------------------|--|--------|--------|--------|-------|--------|----------|---------|-------|---|----------------------------------------------|--------------------------------------------------------------------------------|--|--|--|--|--|--|--|----|---|----|
|                                           |  |  |  |  |  |  |                                         |  |        |        |        |       |        |          |         |       |   |                                              |                                                                                |  |  |  |  |  |  |  |    | ٨ |    |
|                                           |  |  |  |  |  |  |                                         |  |        |        |        |       |        |          |         |       |   |                                              |                                                                                |  |  |  |  |  |  |  | Н. |   | Ø. |
|                                           |  |  |  |  |  |  |                                         |  |        |        |        |       |        |          |         |       |   |                                              |                                                                                |  |  |  |  |  |  |  |    | V | X  |
|                                           |  |  |  |  |  |  |                                         |  |        |        |        |       |        |          |         |       |   |                                              |                                                                                |  |  |  |  |  |  |  |    |   |    |
|                                           |  |  |  |  |  |  |                                         |  |        |        |        |       |        |          |         |       |   |                                              |                                                                                |  |  |  |  |  |  |  |    |   |    |
|                                           |  |  |  |  |  |  |                                         |  |        |        |        |       |        |          |         |       |   |                                              |                                                                                |  |  |  |  |  |  |  |    |   |    |
|                                           |  |  |  |  |  |  |                                         |  |        |        |        |       |        |          |         |       |   |                                              |                                                                                |  |  |  |  |  |  |  |    |   |    |
|                                           |  |  |  |  |  |  |                                         |  |        |        |        |       |        |          |         |       |   |                                              |                                                                                |  |  |  |  |  |  |  |    |   |    |
|                                           |  |  |  |  |  |  |                                         |  |        |        |        |       |        |          |         |       |   |                                              |                                                                                |  |  |  |  |  |  |  |    |   |    |
|                                           |  |  |  |  |  |  |                                         |  |        |        |        |       |        |          |         |       |   |                                              |                                                                                |  |  |  |  |  |  |  |    |   |    |
|                                           |  |  |  |  |  |  |                                         |  |        |        |        |       |        |          |         |       |   |                                              |                                                                                |  |  |  |  |  |  |  |    |   |    |
|                                           |  |  |  |  |  |  |                                         |  |        |        |        |       |        |          |         |       |   |                                              |                                                                                |  |  |  |  |  |  |  |    |   |    |
|                                           |  |  |  |  |  |  |                                         |  |        |        |        |       |        |          |         |       |   |                                              |                                                                                |  |  |  |  |  |  |  |    |   |    |
|                                           |  |  |  |  |  |  |                                         |  |        |        |        |       |        |          |         |       |   |                                              |                                                                                |  |  |  |  |  |  |  |    |   |    |
|                                           |  |  |  |  |  |  |                                         |  |        |        |        |       |        |          |         |       |   |                                              |                                                                                |  |  |  |  |  |  |  |    |   |    |
|                                           |  |  |  |  |  |  |                                         |  |        |        |        |       |        |          |         |       |   |                                              |                                                                                |  |  |  |  |  |  |  |    |   |    |
|                                           |  |  |  |  |  |  |                                         |  |        |        |        |       |        |          |         |       |   |                                              |                                                                                |  |  |  |  |  |  |  |    |   |    |
|                                           |  |  |  |  |  |  |                                         |  |        |        |        |       |        |          |         |       |   |                                              |                                                                                |  |  |  |  |  |  |  |    |   |    |
|                                           |  |  |  |  |  |  |                                         |  |        |        |        |       |        |          |         |       |   |                                              |                                                                                |  |  |  |  |  |  |  |    |   |    |
|                                           |  |  |  |  |  |  |                                         |  |        |        |        |       |        |          |         |       |   |                                              |                                                                                |  |  |  |  |  |  |  |    |   |    |
|                                           |  |  |  |  |  |  |                                         |  |        |        |        |       |        |          |         |       |   |                                              |                                                                                |  |  |  |  |  |  |  |    |   |    |
|                                           |  |  |  |  |  |  |                                         |  |        |        |        |       |        |          |         |       |   |                                              |                                                                                |  |  |  |  |  |  |  |    |   |    |
|                                           |  |  |  |  |  |  |                                         |  |        |        |        |       |        |          |         |       |   |                                              |                                                                                |  |  |  |  |  |  |  |    |   |    |
|                                           |  |  |  |  |  |  |                                         |  |        |        |        |       |        |          |         |       |   |                                              |                                                                                |  |  |  |  |  |  |  |    |   |    |
|                                           |  |  |  |  |  |  |                                         |  |        |        |        |       |        |          |         |       |   |                                              |                                                                                |  |  |  |  |  |  |  |    |   |    |
|                                           |  |  |  |  |  |  |                                         |  |        |        |        |       |        |          |         |       |   |                                              |                                                                                |  |  |  |  |  |  |  |    |   |    |
|                                           |  |  |  |  |  |  |                                         |  |        |        |        |       |        |          |         |       |   |                                              |                                                                                |  |  |  |  |  |  |  |    |   |    |
|                                           |  |  |  |  |  |  |                                         |  |        |        |        |       |        |          |         |       |   |                                              |                                                                                |  |  |  |  |  |  |  |    |   |    |
|                                           |  |  |  |  |  |  |                                         |  |        |        |        |       |        |          |         |       |   |                                              |                                                                                |  |  |  |  |  |  |  |    |   |    |
|                                           |  |  |  |  |  |  |                                         |  |        |        |        |       |        |          |         |       |   |                                              |                                                                                |  |  |  |  |  |  |  |    |   |    |
|                                           |  |  |  |  |  |  |                                         |  |        |        |        |       |        |          |         |       |   |                                              |                                                                                |  |  |  |  |  |  |  |    |   |    |
|                                           |  |  |  |  |  |  |                                         |  |        |        |        |       |        |          |         |       |   |                                              |                                                                                |  |  |  |  |  |  |  |    |   |    |
|                                           |  |  |  |  |  |  |                                         |  |        |        |        |       |        |          |         |       |   |                                              |                                                                                |  |  |  |  |  |  |  |    |   |    |
|                                           |  |  |  |  |  |  |                                         |  |        |        |        |       |        |          |         |       |   |                                              |                                                                                |  |  |  |  |  |  |  |    |   |    |
|                                           |  |  |  |  |  |  |                                         |  |        |        |        |       |        |          |         |       |   |                                              |                                                                                |  |  |  |  |  |  |  |    |   |    |
|                                           |  |  |  |  |  |  |                                         |  |        |        |        |       |        |          |         |       |   |                                              |                                                                                |  |  |  |  |  |  |  |    |   |    |
| FENCE PERMIT APPLICATION GUIDE            |  |  |  |  |  |  |                                         |  |        |        |        |       |        |          |         |       |   |                                              |                                                                                |  |  |  |  |  |  |  |    |   |    |
| ☐ All Lot Lines and Lot Dimensions        |  |  |  |  |  |  | ☐ All Existing and Proposed Building(s) |  |        |        |        |       |        |          |         |       |   | ☐ Distance Between Lot Lines and Building(s) |                                                                                |  |  |  |  |  |  |  |    |   |    |
| ☐ Driveways with Dimensions               |  |  |  |  |  |  |                                         |  | All Ex | isting | and F  | ropos | sed U  | tilities | 3       |       |   | Rig                                          | ☐ All Existing and Proposed Utility Easements and Right-of-Way with Dimensions |  |  |  |  |  |  |  |    |   |    |
| ☐ Building Set Back Lines with Dimensions |  |  |  |  |  |  |                                         |  | Scale  | , Nort | h Arro | w, Da | ate, C | ontac    | t Infor | matio | n | Location of Fence and Gate(s)                |                                                                                |  |  |  |  |  |  |  |    |   |    |